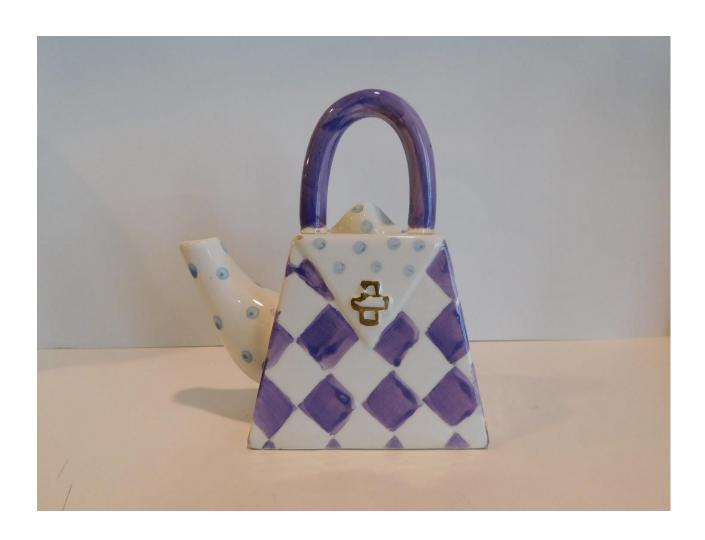

## ARTIFACT COLLECTION FORM

ID Name/Number: 0000202412 Date Received: 7/23/24

| Item                                     | Designpac Ceramic Handbag Vintage Teapot          |  |
|------------------------------------------|---------------------------------------------------|--|
| Description                              | Purple, white and blue purse shaped teapot.       |  |
| Donor                                    | Lovetta Gipson                                    |  |
| Source/<br>Originated<br>from            | Irma Montgomery                                   |  |
| Credit given to (From the collection of) | The Irma Montgomery Collection of Vintage Teapots |  |
| Additional Information                   | Hand painted Made in China Before 2000            |  |
|                                          |                                                   |  |
|                                          |                                                   |  |
|                                          |                                                   |  |
|                                          |                                                   |  |
| Date:                                    | Completed by: Sandra Jones                        |  |
| Completed & Scanned:                     | Scanned by:                                       |  |